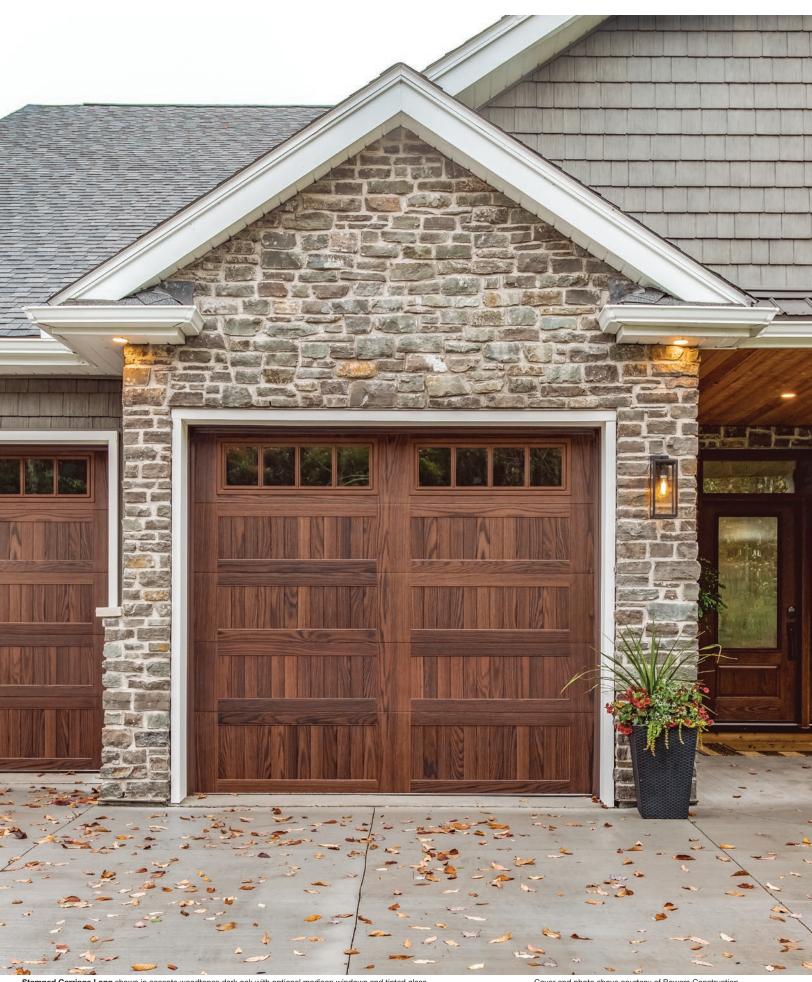

 $\textbf{Stamped Carriage Long} \ \text{shown in accents woodtones dark oak with optional madison windows and tinted glass}.$ 

Cover and photo above courtesy of Bowers Construction.

Skyline Flush shown in accents woodtones mahogany with optional stacked plain windows and frosted glass.