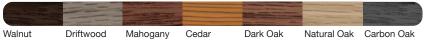

#### WOODTONES OPTIONS<sup>1</sup>

| Walnut | Driftwood | Mahogany | Cedar | Dark Oak | Natural Oak | Carbon Oak |
|--------|-----------|----------|-------|----------|-------------|------------|