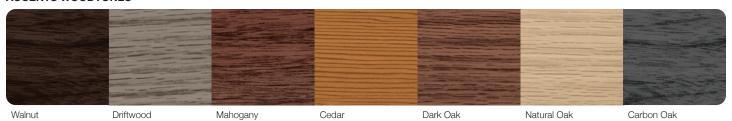

#### WOODTONES OPTIONS<sup>1</sup>

| Walnut | Driftwood | Mahogany | Cedar | Dark Oak | Natural Oak | Carbon Oak |
|--------|-----------|----------|-------|----------|-------------|------------|