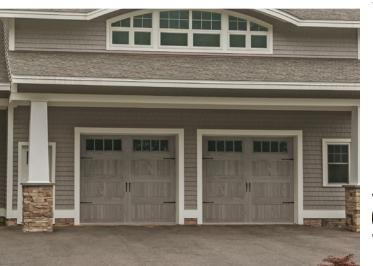

# STAMPED CARRIAGE HOUSE

Rustic craftsmanship brings unparalleled warmth and individuality to our line of carriage house style garage doors.