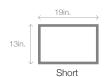

#### **DESIGNER GLASS**

Bring life to your garage door with a wide selection of designer glass options. Available in short, long, and oversized windows.

#### WINDOW INSERTS

A variety of inserts are available for short, long, and oversized windows and can be added to any of the glass options to add style to your garage door facade.

Cathedral