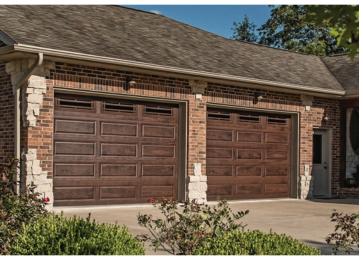

 $\textbf{Stamped Carriage Long} \ \text{shown in accents woodtones dark oak with optional madison windows and tinted glass}.$ 

Cover and photo above courtesy of Bowers Construction.

Skyline Flush shown in accents woodtones mahogany with optional stacked plain windows and frosted glass.