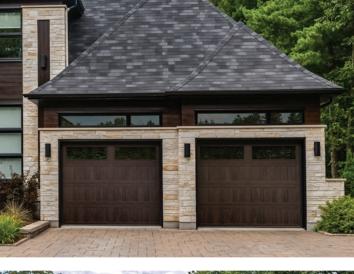

 $\textbf{Stamped Carriage Long} \ \text{shown in accents woodtones dark oak with optional madison windows and tinted glass}.$ 

Cover and photo above courtesy of Bowers Construction.

Skyline Flush shown in accents woodtones mahogany with optional stacked plain windows and frosted glass.

# SKYLINE FLUSH

Elevate your home's style with crisp, clean lines and a geometric silhouette.