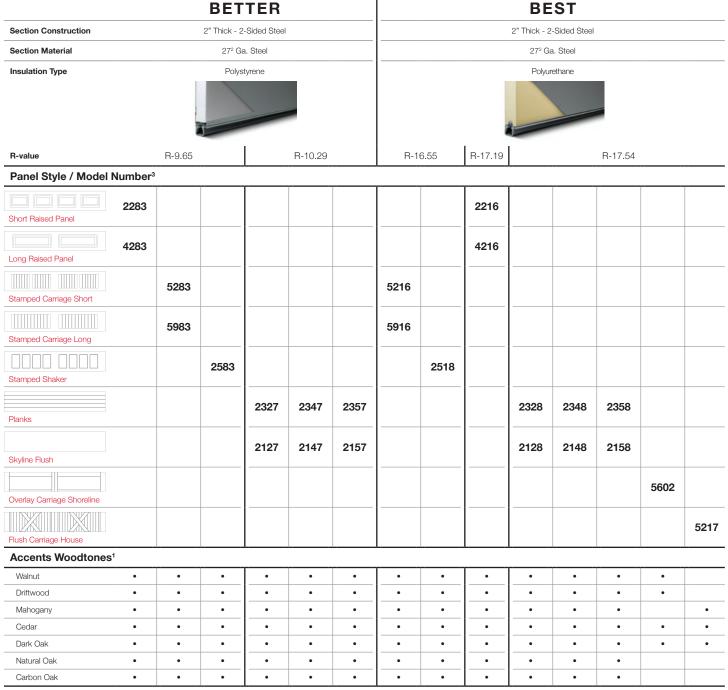

# **Model Comparison Chart**

<sup>1</sup> Refer to your local C.H.I. Dealer for exact woodtones match. 2 Lower steel gauge [ga.] number indicates stronger steel. 3 Model number indicates window style.

#### **ACCENTS WOODTONES**<sup>1</sup>