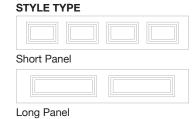

### RAISED PANEL

Add depth to your garage door with C.H.I.'s raised panel design, available in both short and long panel options.