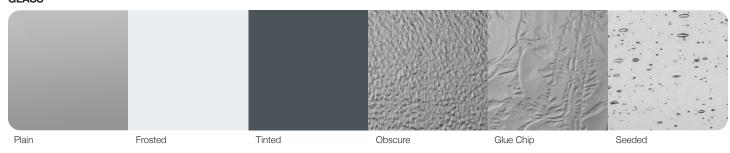

#### **GLASS**

Let a little light in your garage and add value to your home with a multitude of choices in both non-insulated and insulated glass.

#### **DESIGNER GLASS**

Bring life to your garage door with a wide selection of designer glass options. Available in short, long, and oversized windows.