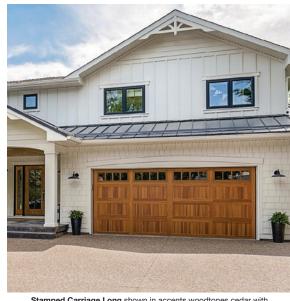

 $\textbf{Stamped Carriage Long} \ \text{shown in accents woodtones dark oak with optional madison windows and tinted glass}.$ 

Cover and photo above courtesy of Bowers Construction.

Skyline Flush shown in accents woodtones mahogany with optional stacked plain windows and frosted glass.