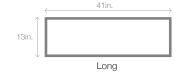

#### **DESIGNER GLASS**

Bring life to your garage door with a wide selection of designer glass options. Available in short, long, and oversized windows.

#### WINDOW INSERTS

A variety of inserts are available for short, long, and oversized windows and can be added to any of the glass options to add style to your garage door facade.

Cathedral