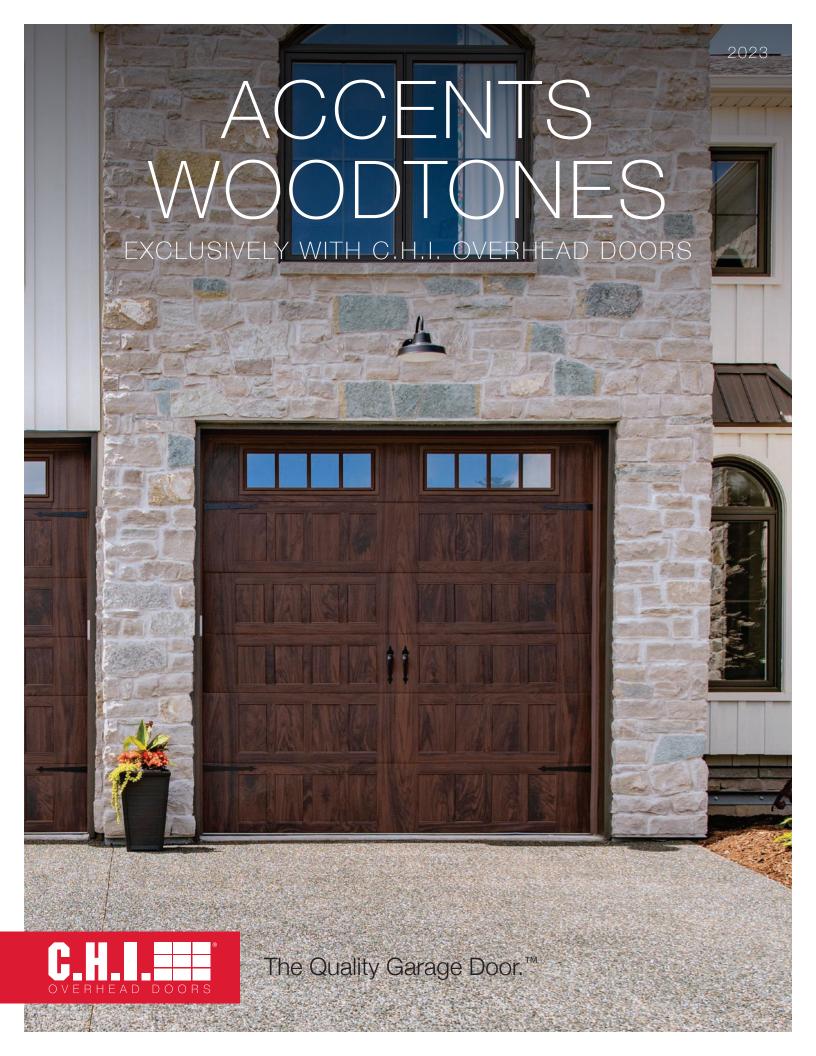

 $\textbf{Stamped Carriage Long} \ \text{shown in accents woodtones dark oak with optional madison windows and tinted glass}.$ 

Cover and photo above courtesy of Bowers Construction.

Skyline Flush shown in accents woodtones mahogany with optional stacked plain windows and frosted glass.