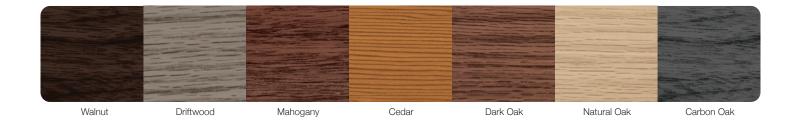

#### WOODTONES OPTIONS<sup>1</sup>

| Walnut | Driftwood | Mahogany | Cedar | Dark Oak | Natural Oak | Carbon Oak |
|--------|-----------|----------|-------|----------|-------------|------------|