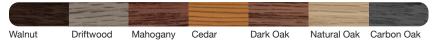

#### WOODTONES OPTIONS<sup>1</sup>

| Walnut | Driftwood | Mahogany | Cedar | Dark Oak | Natural Oak | Carbon Oak |
|--------|-----------|----------|-------|----------|-------------|------------|