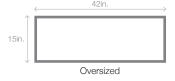

#### **DESIGNER GLASS**

Bring life to your garage door with a wide selection of designer glass options. Available in short, long, and oversized windows.

#### WINDOW INSERTS

A variety of inserts are available for short, long, and oversized windows and can be added to any of the glass options to add style to your garage door facade.

Cathedral