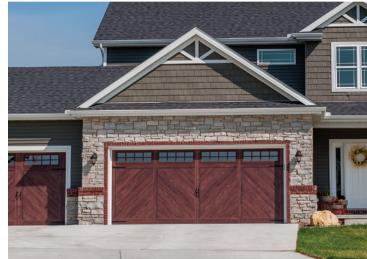

# The Finest in Woodtone Garage Doors

At C.H.I. Overhead Doors, we believe garage doors should demonstrate both durability and class. Our Accents Woodtones garage doors are meticulously designed and manufactured using full color digital imaging and insulated steel to create the highest quality, most realistic woodtone doors available. Utilizing groundbreaking advances in design and technology, each Accents Woodtones garage door is as colorful and authentic as real wood.

## Perfecting the art of nature.

Every board, right down to the last detail, has been skillfully captured, then built, to create a non-repeating woodgrain pattern that reflects the true appeal of a real wood garage door that never fails to impress.