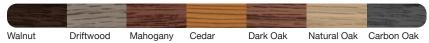

#### WOODTONES OPTIONS<sup>1</sup>

| Walnut | Driftwood | Mahogany | Cedar | Dark Oak | Natural Oak | Carbon Oak |
|--------|-----------|----------|-------|----------|-------------|------------|