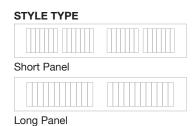

# STAMPED CARRIAGE HOUSE

Rustic craftsmanship brings unparalleled warmth and individuality to our line of carriage house style garage doors.