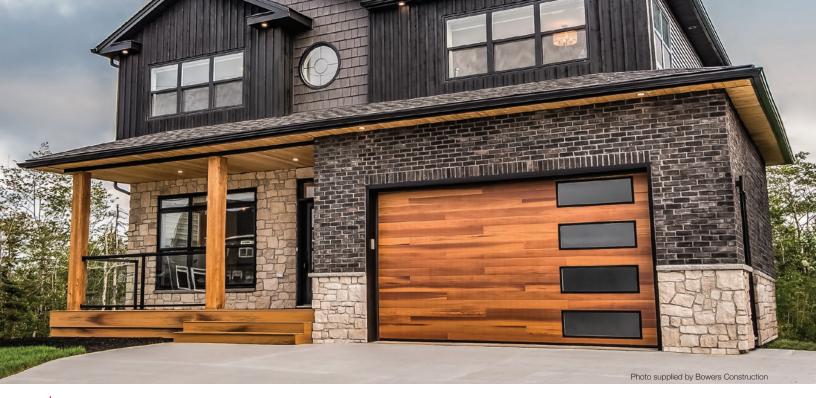

**Stamped Carriage Long** shown in accents woodtones cedar with optional madison windows and plain glass.