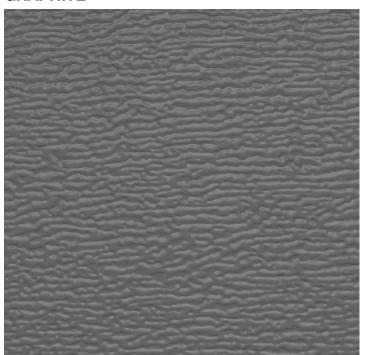

## **GRAPHITE**

## A modern color and woodtone that complements contemporary and traditional home designs.

| Collection   | Model | Description |                          | Windows       | Insulation   | R-Value |
|--------------|-------|-------------|--------------------------|---------------|--------------|---------|
| Timeless     | 2283  |             | Raised Panel - Short     | Short         | Polystyrene  | R-9.65  |
|              | 2216  |             |                          |               | Polyurethane | R-17.19 |
|              | 4283  |             | Raised Panel - Long      | Long          | Polystyrene  | R-9.65  |
|              | 4216  |             |                          |               | Polyurethane | R-17.19 |
|              | 5283  |             | Stamped Carriage - Short | Oversized     | Polystyrene  | R-9.65  |
|              | 5216  |             |                          |               | Polyurethane | R-16.55 |
|              | 5983  |             | Stamped Carriage - Long  | Oversized     | Polystyrene  | R-9.65  |
|              | 5916  |             |                          |               | Polyurethane | R-16.55 |
|              | 2583  |             | Stamped Shaker           | Oversized     | Polystyrene  | R-9.65  |
|              | 2518  |             |                          |               | Polyurethane | R-16.55 |
| Contemporary | 2127  |             | Skyline Flush            | Short or None | Polystyrene  | R-10.29 |
|              | 2128  |             |                          |               | Polyurethane | R-17.54 |
|              | 2147  |             |                          | Large         | Polystyrene  | R-10.29 |
|              | 2148  |             |                          |               | Polyurethane | R-17.54 |
|              | 2157  |             |                          | Oversized     | Polystyrene  | R-10.29 |
|              | 2158  |             |                          |               | Polyurethane | R-17.54 |
|              | 2327  |             |                          | Short or None | Polystyrene  | R-10.29 |
|              | 2328  |             |                          |               | Polyurethane | R-17.54 |
|              | 2347  |             | Planks                   | Large         | Polystyrene  | R-10.29 |
|              | 2348  |             |                          |               | Polyurethane | R-17.54 |
|              | 2357  | 1           |                          | Ougrained     | Polystyrene  | R-10.29 |
|              | 2358  |             |                          | Oversized     | Polyurethane | R-17.54 |