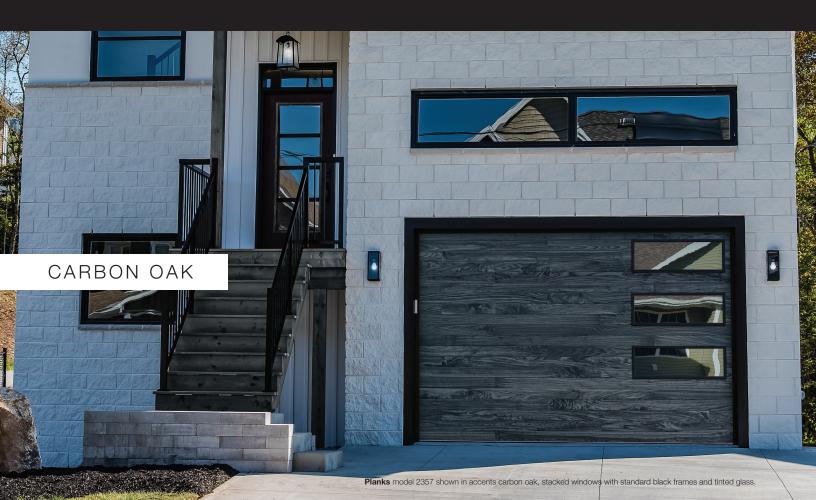

## A modern color and woodtone that complements contemporary and traditional home designs.

| Collection   | Model | Description |                          | Windows       | Insulation   | R-Value |
|--------------|-------|-------------|--------------------------|---------------|--------------|---------|
| Timeless     | 2283  |             | Raised Panel - Short     | Short         | Polystyrene  | R-9.65  |
|              | 2216  |             |                          |               | Polyurethane | R-17.19 |
|              | 4283  |             | Raised Panel - Long      | Long          | Polystyrene  | R-9.65  |
|              | 4216  |             |                          |               | Polyurethane | R-17.19 |
|              | 5283  |             | Stamped Carriage - Short | Oversized     | Polystyrene  | R-9.65  |
|              | 5216  |             |                          |               | Polyurethane | R-16.55 |
|              | 5983  |             | Stamped Carriage - Long  | Oversized     | Polystyrene  | R-9.65  |
|              | 5916  |             |                          |               | Polyurethane | R-16.55 |
|              | 2583  |             | Stamped Shaker           | Oversized     | Polystyrene  | R-9.65  |
|              | 2518  |             |                          |               | Polyurethane | R-16.55 |
| Contemporary | 2127  |             | Skyline Flush            | Short or None | Polystyrene  | R-10.29 |
|              | 2128  |             |                          |               | Polyurethane | R-17.54 |
|              | 2147  |             |                          | Large         | Polystyrene  | R-10.29 |
|              | 2148  |             |                          |               | Polyurethane | R-17.54 |
|              | 2157  |             |                          | Oversized     | Polystyrene  | R-10.29 |
|              | 2158  |             |                          |               | Polyurethane | R-17.54 |
|              | 2327  |             |                          | Short or None | Polystyrene  | R-10.29 |
|              | 2328  |             |                          |               | Polyurethane | R-17.54 |
|              | 2347  |             | Planks                   | Large         | Polystyrene  | R-10.29 |
|              | 2348  |             |                          |               | Polyurethane | R-17.54 |
|              | 2357  | 1           |                          | Ougrained     | Polystyrene  | R-10.29 |
|              | 2358  |             |                          | Oversized     | Polyurethane | R-17.54 |