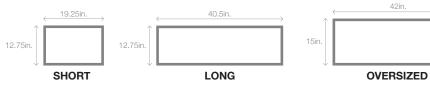

Polystyrene

WINDOWS Windows are available in three sizes. Refer to chiohd.com for more details and more customizing options.

Design your door today at doorvisions.chiohd.com