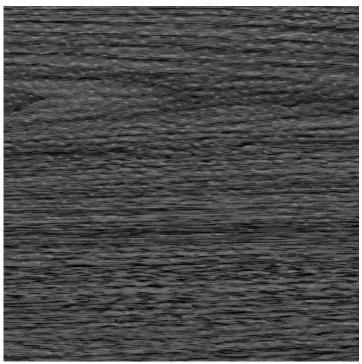

## A modern color and woodtone that complements contemporary and traditional home designs.

| Collection   | Model | Description |                          | Windows       | Insulation   | R-Value |
|--------------|-------|-------------|--------------------------|---------------|--------------|---------|
| Timeless     | 2283  |             | Raised Panel - Short     | Short         | Polystyrene  | R-9.65  |
|              | 2216  |             |                          |               | Polyurethane | R-17.19 |
|              | 4283  |             | Raised Panel - Long      | Long          | Polystyrene  | R-9.65  |
|              | 4216  |             |                          |               | Polyurethane | R-17.19 |
|              | 5283  |             | Stamped Carriage - Short | Oversized     | Polystyrene  | R-9.65  |
|              | 5216  |             |                          |               | Polyurethane | R-16.55 |
|              | 5983  |             | Stamped Carriage - Long  | Oversized     | Polystyrene  | R-9.65  |
|              | 5916  |             |                          |               | Polyurethane | R-16.55 |
|              | 2583  |             | Stamped Shaker           | Oversized     | Polystyrene  | R-9.65  |
|              | 2518  |             |                          |               | Polyurethane | R-16.55 |
| Contemporary | 2127  |             | Skyline Flush            | Short or None | Polystyrene  | R-10.29 |
|              | 2128  |             |                          |               | Polyurethane | R-17.54 |
|              | 2147  |             |                          | Large         | Polystyrene  | R-10.29 |
|              | 2148  |             |                          |               | Polyurethane | R-17.54 |
|              | 2157  |             |                          | Oversized     | Polystyrene  | R-10.29 |
|              | 2158  |             |                          |               | Polyurethane | R-17.54 |
|              | 2327  |             |                          | Short or None | Polystyrene  | R-10.29 |
|              | 2328  |             |                          |               | Polyurethane | R-17.54 |
|              | 2347  |             | Planks                   | Large         | Polystyrene  | R-10.29 |
|              | 2348  |             |                          |               | Polyurethane | R-17.54 |
|              | 2357  | 1           |                          | Ougrained     | Polystyrene  | R-10.29 |
|              | 2358  |             |                          | Oversized     | Polyurethane | R-17.54 |