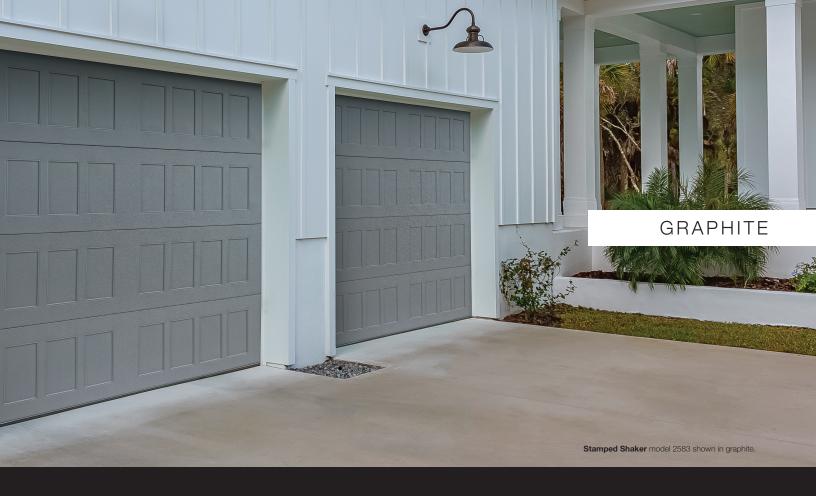

## **GRAPHITE**

## A modern color and woodtone that complements contemporary and traditional home designs.

| Collection   | Model | Description |                          | Windows       | Insulation   | R-Value |
|--------------|-------|-------------|--------------------------|---------------|--------------|---------|
| Timeless     | 2283  |             | Raised Panel - Short     | Short         | Polystyrene  | R-9.65  |
|              | 2216  |             |                          |               | Polyurethane | R-17.19 |
|              | 4283  |             | Raised Panel - Long      | Long          | Polystyrene  | R-9.65  |
|              | 4216  |             |                          |               | Polyurethane | R-17.19 |
|              | 5283  |             | Stamped Carriage - Short | Oversized     | Polystyrene  | R-9.65  |
|              | 5216  |             |                          |               | Polyurethane | R-16.55 |
|              | 5983  |             | Stamped Carriage - Long  | Oversized     | Polystyrene  | R-9.65  |
|              | 5916  |             |                          |               | Polyurethane | R-16.55 |
|              | 2583  |             | Stamped Shaker           | Oversized     | Polystyrene  | R-9.65  |
|              | 2518  |             |                          |               | Polyurethane | R-16.55 |
| Contemporary | 2127  |             | Skyline Flush            | Short or None | Polystyrene  | R-10.29 |
|              | 2128  |             |                          |               | Polyurethane | R-17.54 |
|              | 2147  |             |                          | Large         | Polystyrene  | R-10.29 |
|              | 2148  |             |                          |               | Polyurethane | R-17.54 |
|              | 2157  |             |                          | Oversized     | Polystyrene  | R-10.29 |
|              | 2158  |             |                          |               | Polyurethane | R-17.54 |
|              | 2327  |             |                          | Short or None | Polystyrene  | R-10.29 |
|              | 2328  |             |                          |               | Polyurethane | R-17.54 |
|              | 2347  |             | Planks                   | Large         | Polystyrene  | R-10.29 |
|              | 2348  |             |                          |               | Polyurethane | R-17.54 |
|              | 2357  | 1           |                          | Ougrained     | Polystyrene  | R-10.29 |
|              | 2358  |             |                          | Oversized     | Polyurethane | R-17.54 |