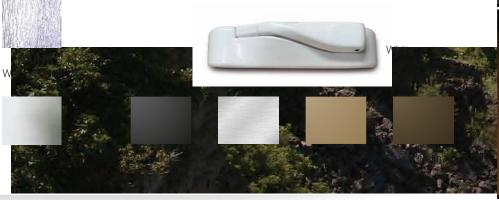

Satin etch

Excellent U-Value.

Functional, durable and attractive nesting handle hardware folds flat when not in use. Made from high performance materials for years of smooth and easy opening. Available in a range of colours to suit any installation.

We'll take care of it.

ADJUSTABLE

CONTINUOUS

PRESSURE FIT **OVERLAP SCREEN** 

HANDLE HARDWARE

• 3 panel Bay windows available in 30 and 45 degree configurations.

BAY & BOW

**FEATURES** 