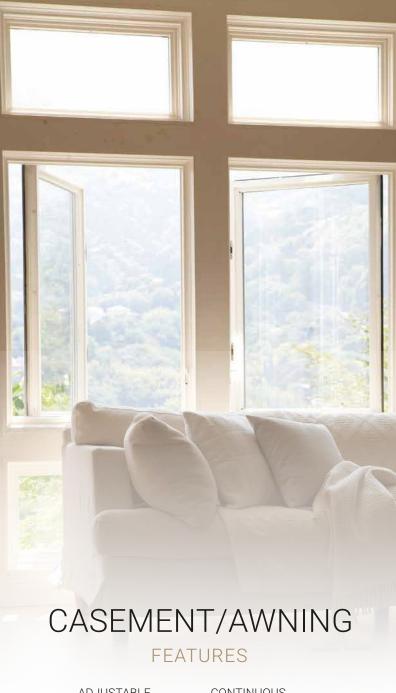

We'll take care of it.

ADJUSTABLE

CONTINUOUS

PRESSURE FIT **OVERLAP SCREEN** 

HANDLE HARDWARE

• 3 panel Bay windows available in 30 and 45 degree configurations.

BAY & BOW

**FEATURES** 

- 4 & 5 panel Bow windows available in 10 and 15 degree configurations.
- Available with paint grade or oak veneer interiors (head and seat).

TANDEM ROLLERS **ADJUSTABLE** 

FLANGE METAL **PIVOT PIN** 

INDUSTRY LEADING DRAINAGE SYSTEM

PRESSURE FIT **OVERLAP SCREEN** 

RECESSED EASY TO USE **TILT LATCHES** 