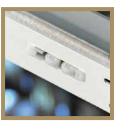

We'll take care of it.

ADJUSTABLE

CONTINUOUS

PRESSURE FIT **OVERLAP SCREEN** 

HANDLE HARDWARE

• 3 panel Bay windows available in 30 and 45 degree configurations.

BAY & BOW

**FEATURES** 

PRESSURE FIT **OVERLAP SCREEN** 

RECESSED EASY TO USE **TILT LATCHES** 