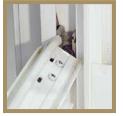

- 4 & 5 panel Bow windows available in 10 and 15 degree configurations.
- Available with paint grade or oak veneer interiors (head and seat).

TANDEM ROLLERS **ADJUSTABLE** 

FLANGE METAL **PIVOT PIN** 

INDUSTRY LEADING DRAINAGE SYSTEM